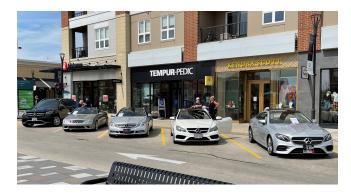

## What to Expect...

Here's a 3rd year club event with a lot to offer anyone. A friendly car show at The Corners of Brookfield on Sunday May 19,2024. Two other car clubs have previously held club car shows at The Corners. They were well received by the public. <u>https://thecornersofbrookfield.com/ is a vibrant</u> work-live-shop-entertain community. There is a slew of attractive stores (not found everywhere)

slew of attractive stores (not found everywhere) as well as, numerous restaurants and more. Important to the car show is the availability of private interior streets that management blocks-off to provide a safe space to display our Mercedes-Benz vehicles and for visitors to walk around out-of-doors. Bring family and friends. In addition to exhibiting and viewing cars there are many unique shops, services, and food or drink to sample. Participants will have take-out lunch options among the nine eateries on site.

We expect Mercedes-Benz dealer(s) will display new vehicles and provide door prizes.

Show Cars need to be in place by 11:50am. Bring your own folding chairs. Pre-Registered Vehicle Entry Fee is \$35.00. Add \$10 at Event. Cars may be either displayed only or judged.