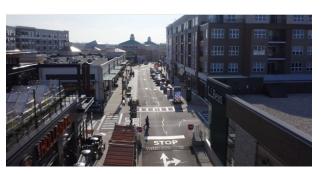

## What to Expect...

Here's a 3rd year club event with a lot to offer anyone. A friendly car show at The Corners of Brookfield on Sunday May 19,2024. Two other car clubs have previously held club car shows at The Corners. They were well received by the public. <u>https://thecornersofbrookfield.com/ is a vibrant</u> work-live-shop-entertain community. There is a slew of attractive stores (not found everywhere)

slew of attractive stores (not found everywhere) as well as, numerous restaurants and more. Important to the car show is the availability of private interior streets that management blocks-off to provide a safe space to display our Mercedes-Benz vehicles and for visitors to walk around out-of-doors. Bring family and friends. In addition to exhibiting and viewing cars there are many unique shops, services, and food or drink to sample. Participants will have take-out lunch options among the nine eateries on site.